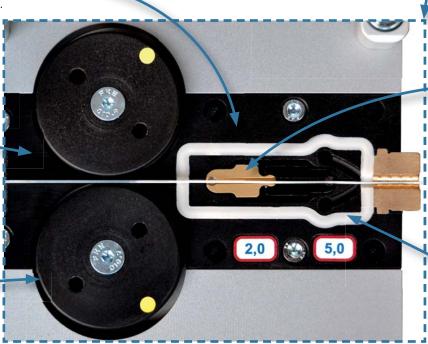

The MicroFlex adapter plates are flexible in duct- and fibercable sizes 5-16 mm duct OD 0.8-5.5 mm fiber / cable.

Inlet guides: 1.5-6.0 mm.

Rubberrings for pushing wheels: 2.0-6.0 mm.

Buckle-detection: Male and female 1.5-4.0 mm.

## Adapter-plate set includes:

Buckle detection, size optional. Pushingwheels with rubberrings. Inlet guides.

PLEASE
INFORM
CABLE SIZE AND
DUCT SIZE
WHEN
ORDRERING!