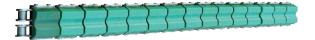

## Chains

103-20013 Chain for Miniflow 4-12 mm cables. 103-20353 Chain for Miniflow for small cables 3-8 mm.

The Miniflow RAPID is also available with electronic meter- and speedcounter.