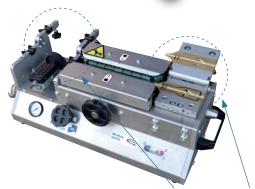

## 101-10031 Miniflow RAPID Blowing Machine for cables 4-12 mm

BASIC Configured with Chains.

Configured machine with both inletguides and adaptor plates. Ready to operate.

The MiniFlow RAPID must be fitted with appropriate adapter plate set with gaskets. A set consists of an upper and lower halves which together forms a compact airtight unit around duct and fiber. In addition, nylon inlet guides have to match the current cable.

Nylon inlet guide bushes. Available for 4-12 mm cables.

Adaptor plates are available in many combinations between duct dimensions and cable dimensions.

Gaskets are available in sizes from 3 mm to 12 mm ID. Blanks to make special dimensions are also available.