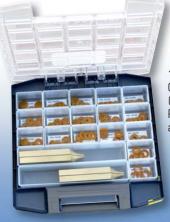

103-20611 Complete box with gaskets (5 pcs of each size). Room for Adaptor plates as illustrated.

PLEASE
INFORM
CABLE SIZE AND
DUCT SIZE
WHEN
ORDRERING!