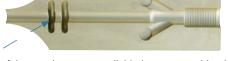

## 101-10031 Miniflow RAPID Blowing Machine for cables 4-12 mm

BASIC Configured with Chains.

Configured machine with both inletguides and adaptor plates. Ready to operate.

The MiniFlow RAPID must be fitted with appropriate adapter plate set with gaskets. A set consists of an upper and lower halves which together forms a compact airtight unit around duct and fiber. In addition, nylon inlet guides have to match the current cable.

Nylon inlet guide bushes. Available for 4-12 mm cables.

Adaptor plates are available in many combinations between duct dimensions and cable dimensions.

Gaskets are available in sizes from 3 mm to 12 mm ID. Blanks to make special dimensions are also available.