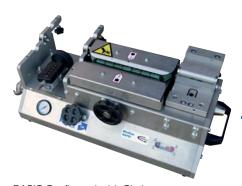

## 101-10031 Miniflow RAPID Blowing Machine for cables 4-12 mm

BASIC Configured with Chains.

Configured machine with both inletguides and adaptor plates. Ready to operate.

The MiniFlow RAPID must be fitted with appropriate adapter plate set with gaskets. A set consists of an upper and lower halves which together forms a compact airtight unit around duct and fiber. In addition, nylon inlet guides have to match the current cable.