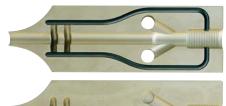

Nylon inlet guide bushes. Available for 4-12 mm cables.

Adaptor plates are available in many combinations between duct dimensions and cable dimensions.

Gaskets are available in sizes from 3 mm to 12 mm ID. Blanks to make special dimensions are also available.