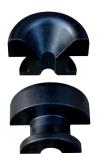

Nylon inlet guide bushes. Available for 4-12 mm cables.

Adaptor plates are available in many combinations between duct dimensions and cable dimensions.

Gaskets are available in sizes from 3 mm to 12 mm ID. Blanks to make special dimensions are also available.

103-20611 Complete box with gaskets (5 pcs of each size). Room for Adaptor plates as illustrated.

PLEASE
INFORM
CABLE SIZE AND
DUCT SIZE
WHEN
ORDRERING!