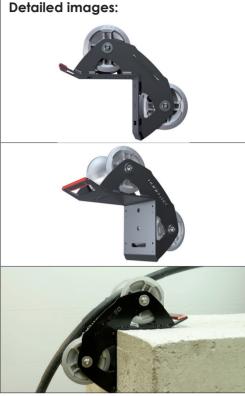

## DESCRIPTION

The 90° cable guide roller is ideally suited for use on various edges to pull cables gently around corners with the least possible resistance. It can be secured in place with a belt or screws via the assembly openings. The lightweight and highly robust design reduces the effort required with optimum success. The high-quality, heavy-duty die-cast aluminium rollers with integrated stainless steel ball bearings and the sturdy powder-coated steel frame guarantee a long service life.

**Optimum area of application:** to pull cables gently and effortlessly around corners or edges

**Application video:** a short, very informative application video can be viewed by scanning the QR code or on www.runpotec.com.