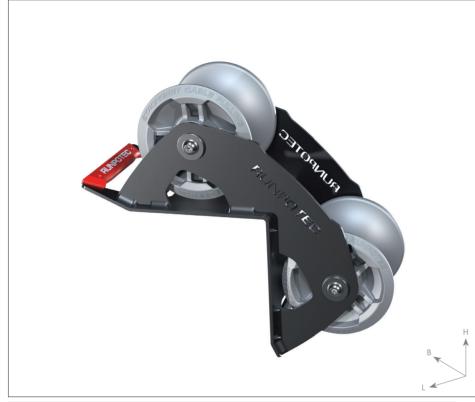

# Cable guide roller - 90 degrees

for corners and edges - roller diameter Ø 130 mm Art. no.: **10153** 

## DESCRIPTION

The 90° cable guide roller is ideally suited for use on various edges to pull cables gently around corners with the least possible resistance. It can be secured in place with a belt or screws via the assembly openings. The lightweight and highly robust design reduces the effort required with optimum success. The high-quality, heavy-duty die-cast aluminium rollers with integrated stainless steel ball bearings and the sturdy powder-coated steel frame guarantee a long service life.

## ADVANTAGES

- Aluminium heavy-duty rollers with stainless steel ball bearings
- Robust metal frame
- CDP and powder coated
- Ergonomic aluminium carrying handle
- Load capicity 1.500 kg