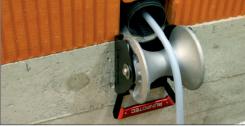

DIMENSIONS

LOAD BEARING CAPACITY

The cable guide roller - shaft is ideally suited for mounting in shafts to pull cables gently around corners with the least possible resistance. It can be secured in place with screws via the assembly openings. The lightweight and highly robust design reduces the effort required with optimum success. The high-quality die-cast aluminium rollers with integrated ball bearing and the sturdy powder-coated steel frame guarantee a long service life.

**Optimum area of application:** to pull cables in shafts gently and effortlessly around corners

**Application video:** a short, very informative application video can be viewed by scanning the QR code or on www.runpotec.com.