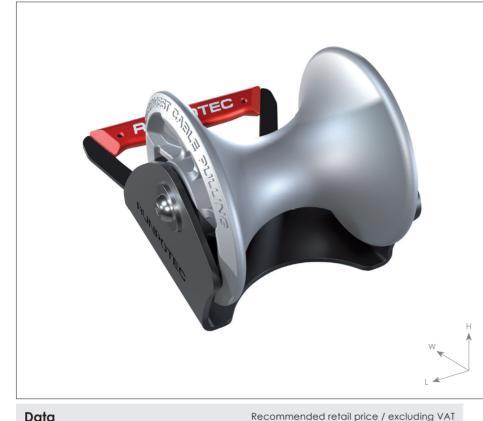

# Cable guide roller - shaft

for shaft inlets or outlets - roller diameter Ø 130 mm Art. no.: 10157

10157

70.50

1.500 kg

2.86 kg

Ø 130 mm

Ø 100 mm

#### ADVANTAGES

- Aluminium heavy-duty rollers with stainless steel ball bearings
- Robust metal frame
- CDP coating
- Ergonomic aluminium carrying handle
- Load capacity 1.500 kg

DIMENSIONS

LOAD BEARING CAPACITY

The cable guide roller - shaft is ideally suited for mounting in shafts to pull cables gently around corners with the least possible resistance. It can be secured in place with screws via the assembly openings. The lightweight and highly robust design reduces the effort required with optimum success. The high-quality die-cast aluminium rollers with integrated ball bearing and the sturdy powder-coated steel frame guarantee a long service life.