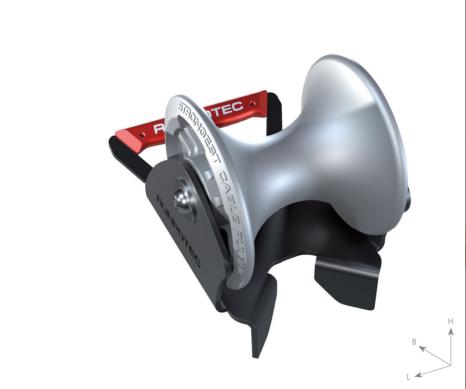

# Cable guide roller - shaft inside edge

for shafts, shoulders or steps - roller diameter  $\varnothing$  130 mm

Art. no.: 10156

| Data                  | Recommended retail price / excluding VAT |
|-----------------------|------------------------------------------|
| ITEM NO.              | 10156                                    |
| PRICE €               | 70,50                                    |
| DIMENSIONS            | L 220.5 x W 155 x H 163 mm               |
| LOAD BEARING CAPACITY | 1.500 kg                                 |
| WEIGHT                | 3,03 kg                                  |
| MATERIAL              | Roller: Aluminium Frame: Steel           |
| ROLLER DIAMETER       | Ø 130 mm                                 |
| Max. cable diameter   | Ø 100 mm                                 |
| EAN-Code              | 9120045476378                            |

## ADVANTAGES

- Aluminium heavy-duty rollers with stainless steel ball bearings
- Robust metal frame
- CDP coating
- Ergonomic aluminium carrying handle
- Load bearing capacity 1.500 kg

#### **DESCRIPTION**

The cable guide roller - shaft inside edge is ideally suited for mounting on the edge of a shaft or on steps to pull cables gently around corners with the least possible resistance. A right-angled stop is provided by the two lugs. It can be secured in place with a belt or screws via the assembly opening. The lightweight and highly robust design reduces the effort required with optimum success. The high-quality die-cast aluminium rollers with integrated ball bearing and the sturdy powder-coated steel frame guarantee a long service life.