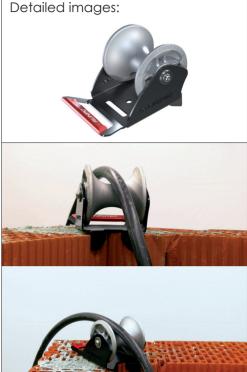

#### **DESCRIPTION**

The cable guide roller - shaft inside edge is ideally suited for mounting on the edge of a shaft or on steps to pull cables gently around corners with the least possible resistance. A right-angled stop is provided by the two lugs. It can be secured in place with a belt or screws via the assembly opening. The lightweight and highly robust design reduces the effort required with optimum success. The high-quality die-cast aluminium rollers with integrated ball bearing and the sturdy powder-coated steel frame guarantee a long service life.

**Optimum area of application:** for mounting on the edge of a shaft or on steps to pull cables gently around corners

**Application video:** a short, very informative application video can be viewed by scanning the QR code or on www.runpotec.com.