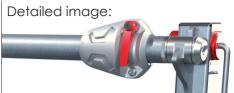

## DESCRIPTION

The RUNPO Lifter 4500 is a foldable cable drum lifter that is capable of lifting drums with a maximum diameter of 1600 mm and a maximum weight of 4500 kg. Its lightweight construction (22 kg per lifting support) means it can be easily transported, yet it still maintains excellent standing properties on a wide variety of floor coverings. The two lifting supports are equipped with a 2-stage gearbox. The fast gear is used for the idle stroke and the working gear is used for the load stroke. Switching between the two gears can be controlled by pulling out the crank. When using the RUNPOLIFTER 4500, it is not necessary to pin the raised load because the gearbox is equipped with a self-locking spindle.

The included drum shaft features two plain bearings that enable the respective drum to be rolled comfortably without any trouble. The 1150 mm drum shaft is included. The following lengths are also available: 1350 mm or 1600 mm. The two included centring cones each have a quick-release fastener that enable the drum to be fixed quickly and centrally in place. Drums with a max, inner diameter of  $\emptyset$  115 mm can be secured here.