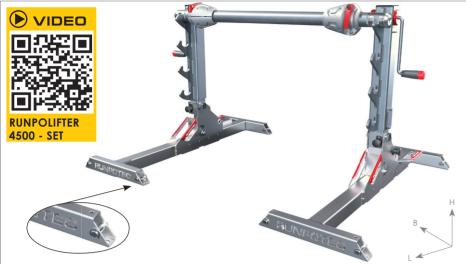

## **RUNPOLIFTER 4500 - L1150**

Drum lifter up to 4500 kg - drum  $\varnothing$  1600 mm - wide 800 mm ltem no: **10162** 

Optional wheels:

Optional drum shaft:

Length 1350 mm - Item no: 20693

Length 1600 mm - Item no: 20694

## DESCRIPTION

The RUNPO Lifter 4500 is a foldable cable drum lifter that is capable of lifting drums with a maximum diameter of 1600 mm and a maximum weight of 4500 kg. Its lightweight construction (22 kg per lifting support) means it can be easily transported, yet it still maintains excellent standing properties on a wide variety of floor coverings. The two lifting supports are equipped with a 2-stage gearbox. The fast gear is used for the idle stroke and the working gear is used for the load stroke. Switching between the two gears can be controlled by pulling out the crank. When using the RUNPOLIFTER 4500, it is not necessary to pin the raised load because the gearbox is equipped with a self-locking spindle.

**OPTIMUM AREA OF APPLICATION:** for lifting and then rolling cable drums with a diameter of up to 1600 mm, a wide of 800 mm and a max. weight of 4500 kg **Application video:** a short, very informative application video can be viewed by scanning the QR code or on www.runpotec.com.

**Scope of delivery:** 2 psc lifting suports - RUNPO Lifter 4500, 1 psc drum shaft 1150 mm and 2 psc centring cones