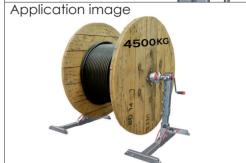

**OPTIMUM AREA OF APPLICATION:** for lifting and then rolling cable drums with a diameter of up to 1600 mm, a wide of 800 mm and a max. weight of 4500 kg **Application video:** a short, very informative application video can be viewed by scanning the QR code or on www.runpotec.com.

**Scope of delivery:** 2 psc lifting suports - RUNPO Lifter 4500, 1 psc drum shaft 1150 mm and 2 psc centring cones