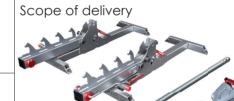

**Scope of delivery:** 2 psc lifting suports - RUNPO Lifter 4500, 1 psc drum shaft 1150 mm and 2 psc centring cones