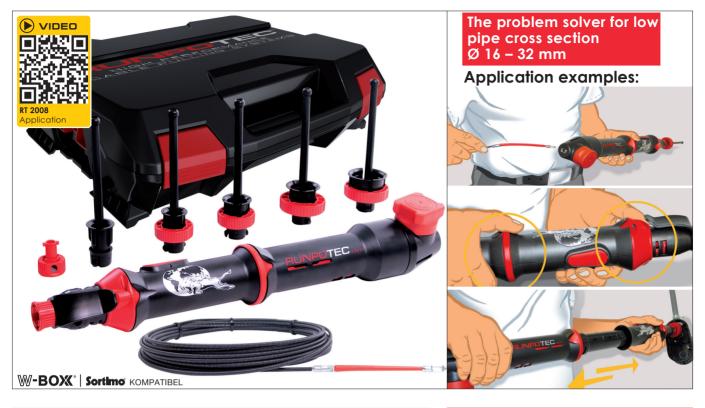

Stackable with click system, Sortimo® compatible"

## DESCRIPTION

Revolutionary cable pulling system - an absolute problem solver with patented penetrating power.

The RT 2008 can only be used in combination with the RUNPOGLEITER spiral MET. Due to the integrated clamping jaws and the telescopic rod, the RT 2008 ensures an incomparable spiral feed. Thanks to the straight guide, the muscle power applied can be transferred directly to the pull-in spiral. In addition, the RUNPOGLEITER Spiral MET can be set in rotation by means of the third clamp and the ratchet handle. This enables continuous feed even with tight radii and longer distances.

As of lengths of 20 m RUNPOTEC recommends supporting this with a cordless

**Optimal application area:** for pipe dimensions 16 mm - 32 mm **APPLICATION VIDEO:** You can watch a short, very informative application video by scanning the QR code or on www.runpotec.com.

**Scope of delivery:** RT 2008 basic unit with 5 plug-in attachments, 2 plug-in couplings, 1 belt clip and RUNPOGLEITER spiral MET - 15 m in RUNPOTEC system case compatible with Sortimo.