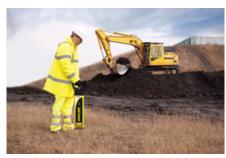

and equipment during an excavation project has never been more important.

• The EZiCAT devices identify the location of underground lines by the receiving electromagnetic signals radiated from them.

• The intelligent EZiCAT software interprets these signals and provides the user both

## Applications

- Increasing the safety of excavation Projects.
- ${\boldsymbol{\cdot}}$  In combination with signal transmitter secure positioning over long distances.
- Very simple operation.