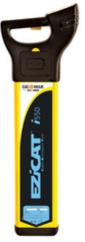

# GEOMAX Cable / pipe locators EZiCAT i550

Article number: 27501000 Cable Avoidance and Tracing system EZi Systems

# Cable Avoidance and Tracing system EZi Systems

• EZICAT i550, model no. 27501000, locator with additional depth display function\*. • The determination of the precise location of underground lines to protect employees

- audible and visual information to the position and orientation of the hidden lines.
- \* For depth displaying a signal transmitter t100 or t300 is necessary.

## **SPECIFICATIONS**

| Depth            | Power to 3m, Radio to 2m                                 |
|------------------|----------------------------------------------------------|
|                  | Transmitter dependant on transmitter or sonde type       |
| Depth estimation | 10% of depth in line or sonde (0.3 to<br>3m depth range) |
| Locating         | Active power lines                                       |
| Frequency / Mode | Power 50 Hz or 60 Hz                                     |
|                  | Radio 15 kHz to 60 kHz                                   |
|                  | Transmitter 8 kHz and 33 kHz                             |
|                  | Auto = Power + Radio modes                               |
| Power            | 6 x AA                                                   |
| Capacity         | 40 hours                                                 |
| Protection class | IP54                                                     |
| Weight           | 2,700g                                                   |
| Dimension        | 760 x 85 x 250mm                                         |
|                  |                                                          |