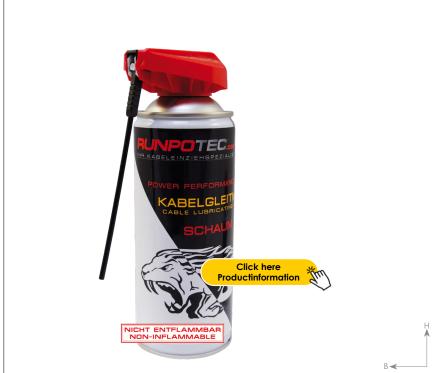

# CABLE LUBRICANT FOAM 400 ML

reduces the frictional resistance by up to 40%

Item no.: 20522

| DATA         |                                 |
|--------------|---------------------------------|
| ITEM NO.     | 20522                           |
| CONTENT      | 400 ml                          |
| WEIGHT       | 0,400 kg                        |
| DIMENSION    | H 19,5 cm x B 6,5 cm x T 7,5 cm |
| Carton order | 12 pieces                       |
| EAN-CODE     | 9120045475265                   |

# **Product features:**

Non-flammable, excellent sliding and lubricating properties, no sticking, no drying out, water soluble, VOC-free. Retains its lubricating and non-stick effect for many years. Non-drip, and thus perfect for clean overhead work.

**Caution:** H229 container is under pressure, may explode when heated. Keep away from heat, hot surfaces, sparks, flames and other ignition sources. Smoking prohibited. Do not force open or burn, even after use. Protect from direct sunlight. Do not expose to temperatures above 50 °C/122 °F. Keep out of the reach of children. Staining possible on sensitive surfaces. **For instructions see safety data sheet!** 