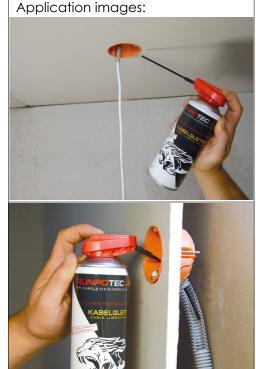

#### Application:

Spray RUNPOTEC cable lubricant FOAM on the cable or in the cable shaft, the contained lubricants distributes itself evenly and thus facilitates immediate cable pulling. Thanks to the special applicator you can spray large areas or precisely and metered with the fold-up spray tube. Shake before use! To prevent staining, we recommend covering sensitive surfaces or removing excess lubricant directly with a damp cloth.

## **ADVANTAGES**

- Non-flammable!
- No dripping

Perfect for clean overhead work

- Foam is optimally distributed in the pipe and on the cable
- No sticking
- Special attachment

Spray in or on large areas or precisely and with exact metering by means of a hinged spray tube.