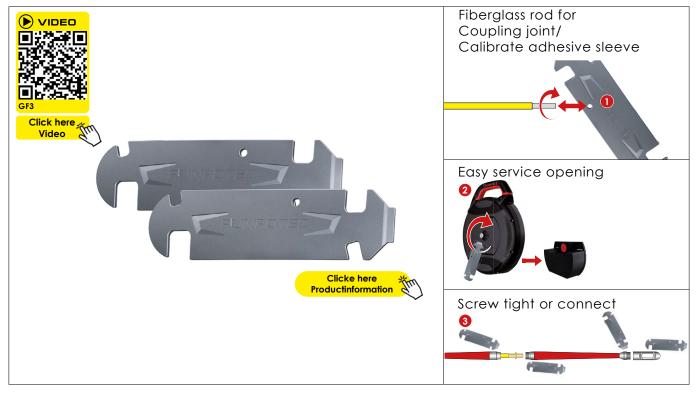

## **DESCRIPTION**

Mounting wrench set GF3 spare for GF3 glass fibre rod Ø 3 mm. Optimal for screwing the kink protection and guiding head tightly together or for firmly connecting the eyelet to the guiding head. Also has a calibration hole for the glass fibre rod for optimum adaptation to the brass adhesive joints.

**Application film:** You can watch a short, very informative application film by scanning the QR code or at www.runpotec.com.

Scope of supply: 2 x mounting wrenches, stainless steel