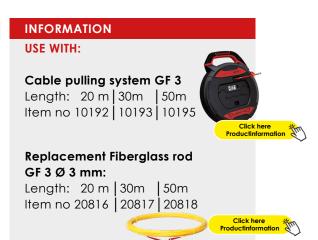

## **DESCRIPTION**

Mounting wrench set GF3 spare for GF3 glass fibre rod Ø 3 mm. Optimal for screwing the kink protection and guiding head tightly together or for firmly connecting the eyelet to the guiding head. Also has a calibration hole for the glass fibre rod for optimum adaptation to the brass adhesive joints.