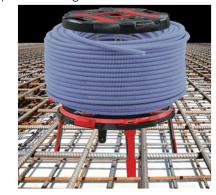

# DESCRIPTION The XB 500 APF - Adapter plate - Feet can be connected to the

XB 500 T professional cable roller. This enables optimal unwinding and rolling of pipe, cable bundles or cable drums on steel-laminated concrete ceilings during the construction phase. The adapter plate can be quickly connected to the XB 500 or XB 500 T and separated again using the fixing brackets and the quick-release lever on the underside. The four fold-out feet allow the XB 500 and XB 500 T to stand higher (21 cm) on the ceiling to be concreted, preventing it from slipping and ensuring trouble-free rolling. In this combination, the XB 500 and XB 500 T can hold up to 80 kg.

Optimum area of application: for optimum rolling and unrolling on steel-laminated concrete ceilings

Application film: You can watch a short, very informative application film by scanning the QR code or at www.runpotec.com.