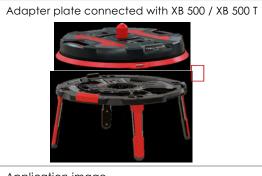

#### XB500 APF -Adapter plate - Feet

for XB 500 and XB 500 T, load capacity 80 kg

Item no.: 20957

XB 500 or

Application image

| DATA                         | Recommended trade price in EURO / excluding VAT |
|------------------------------|-------------------------------------------------|
| ART.NR.                      | 20957                                           |
|                              |                                                 |
| DIMENSION                    | Ø 560 mm x H 50 mm                              |
| LOAD CAPACITY feet unfolded  | 80 kg                                           |
| LOAD CAPACITY feet folded in | 300 kg                                          |
| WEIGHT                       | 2,57 kg                                         |
| EAN-Code                     | 9120045477726                                   |
| MATERIAL                     | Special plastic, stainless steel joints         |

# DESCRIPTION The XB 500 APF - Adapter plate - Feet can be connected to the

XB 500 T professional cable roller. This enables optimal unwinding and rolling of pipe, cable bundles or cable drums on steel-laminated concrete ceilings during the construction phase. The adapter plate can be quickly connected to the XB 500 or XB 500 T and separated again using the fixing brackets and the quick-release lever on the underside. The four fold-out feet allow the XB 500 and XB 500 T to stand higher (21 cm) on the ceiling to be concreted, preventing it from slipping and ensuring trouble-free rolling. In this combination, the XB 500 and XB 500 T can hold up to 80 kg.