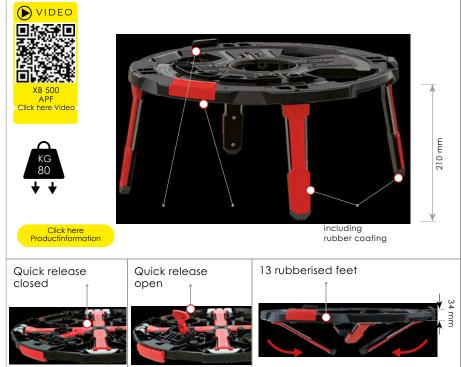

#### XB500 APF -Adapter plate - Feet

for XB 500 and XB 500 T, load capacity 80 kg

Item no.: 20957

XB 500 or

Application image

| DATA                         | Recommended trade price in EURO / excluding VAT |
|------------------------------|-------------------------------------------------|
| ART.NR.                      | 20957                                           |
|                              |                                                 |
| DIMENSION                    | Ø 560 mm x H 50 mm                              |
| LOAD CAPACITY feet unfolded  | 80 kg                                           |
| LOAD CAPACITY feet folded in | 300 kg                                          |
| WEIGHT                       | 2,57 kg                                         |
| EAN-Code                     | 9120045477726                                   |
| MATERIAL                     | Special plastic, stainless steel joints         |

# DESCRIPTION The XB 500 APF - Adapter plate - Feet can be connected to the

XB 500 T professional cable roller. This enables optimal unwinding and rolling of pipe, cable bundles or cable drums on steel-laminated concrete ceilings during the construction phase. The adapter plate can be quickly connected to the XB 500 or XB 500 T and separated again using the fixing brackets and the quick-release lever on the underside. The four fold-out feet allow the XB 500 and XB 500 T to stand higher (21 cm) on the ceiling to be concreted, preventing it from slipping and ensuring trouble-free rolling. In this combination, the XB 500 and XB 500 T can hold up to 80 kg.

### **ADVANTAGES**

- Optimal for unwinding and rolling of pipe, cable bundles or cable drums on steel-laminated concrete ceilings
- The XB 500 or XB 500 T can be auickly connected and disconnected using the fixing brackets and the quick-release lever
  - In combination with XB 500 and XB 500 T, loadable up to 80 kg